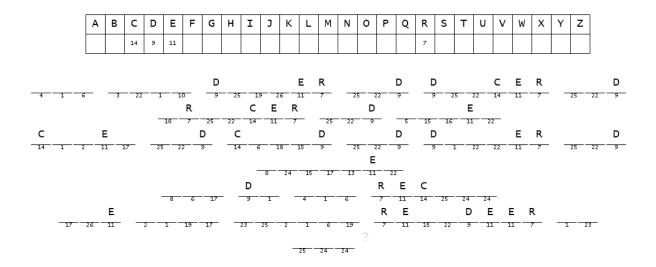

## The Best Puzzles

| ATOFUGOPTURSWOME      |                   |      |      |      |          |          |   |  |   |                                                  |   |   |   |   |   |   |   |   |  |  |  |
|-----------------------|-------------------|------|------|------|----------|----------|---|--|---|--------------------------------------------------|---|---|---|---|---|---|---|---|--|--|--|
|                       |                   |      |      |      |          |          |   |  |   |                                                  |   |   |   |   |   |   |   |   |  |  |  |
| TISBCMMSIUV           |                   |      |      |      |          |          |   |  |   |                                                  |   |   |   |   |   |   |   |   |  |  |  |
|                       |                   |      |      |      |          |          |   |  |   |                                                  |   |   |   |   |   |   |   |   |  |  |  |
| OEETBETCTHSAEGOUPTRTR |                   |      |      |      |          |          |   |  |   |                                                  |   |   |   |   |   |   |   |   |  |  |  |
|                       |                   |      |      |      |          |          |   |  |   |                                                  |   |   |   |   |   |   |   |   |  |  |  |
| PNIIBLRRRTASUMYCSEQO  |                   |      |      |      |          |          |   |  |   |                                                  |   |   |   |   |   |   |   |   |  |  |  |
|                       |                   |      |      |      |          |          |   |  |   |                                                  |   |   |   |   |   |   |   |   |  |  |  |
| LCSTVELAPHEEBWA       |                   |      |      |      |          |          |   |  |   |                                                  |   |   |   |   |   |   |   |   |  |  |  |
| LCS                   | TVE               | :LAI | HE   | EBW. | A        |          |   |  |   |                                                  |   |   | Т |   | 7 |   |   |   |  |  |  |
|                       |                   | 10   |      |      |          |          |   |  |   |                                                  |   |   |   |   |   |   |   |   |  |  |  |
| YFDRZEROPIRWAIBDTS    |                   |      |      |      |          |          |   |  |   |                                                  |   |   |   |   |   |   |   |   |  |  |  |
|                       |                   |      |      |      |          |          |   |  |   |                                                  |   |   |   |   |   | Τ |   | ] |  |  |  |
| BEEDIDOLPHNEVR        |                   |      |      |      |          |          |   |  |   |                                                  |   |   |   |   |   |   |   |   |  |  |  |
|                       |                   |      |      |      |          |          |   |  |   |                                                  |   |   |   | ] |   |   |   |   |  |  |  |
|                       |                   |      |      |      |          |          |   |  |   |                                                  | 4 |   |   | J |   |   |   |   |  |  |  |
| occ                   | SSI               | GRI  | МО   |      |          |          |   |  |   |                                                  |   | _ |   |   |   |   |   |   |  |  |  |
|                       |                   |      |      |      |          |          |   |  |   |                                                  |   |   |   |   |   |   |   |   |  |  |  |
|                       |                   |      | 1    |      |          | •        |   |  |   |                                                  |   | _ |   |   |   |   |   |   |  |  |  |
| HES                   | XAT               | LIF  | -NCI | NSE  | D        |          | l |  | Π |                                                  | 1 |   | Т | Т | 1 | _ | ٦ |   |  |  |  |
|                       |                   |      |      |      |          |          |   |  | Ļ |                                                  |   |   |   |   |   |   |   |   |  |  |  |
|                       | SSFALWAASCTBHSBCB |      |      |      |          |          |   |  |   |                                                  |   |   |   |   |   |   |   |   |  |  |  |
|                       |                   |      |      |      |          |          |   |  |   |                                                  |   |   |   |   |   |   | 7 |   |  |  |  |
|                       |                   |      |      |      | <u> </u> | <u> </u> |   |  |   | <del>'                                    </del> |   |   |   |   | 1 |   | _ |   |  |  |  |
|                       |                   |      |      |      |          |          |   |  |   |                                                  |   |   |   |   |   |   |   |   |  |  |  |
|                       |                   |      |      |      |          |          |   |  |   |                                                  |   |   |   |   |   |   |   |   |  |  |  |

<sup>\*</sup>It's obvious, but can you do this one without looking up their names? 😉