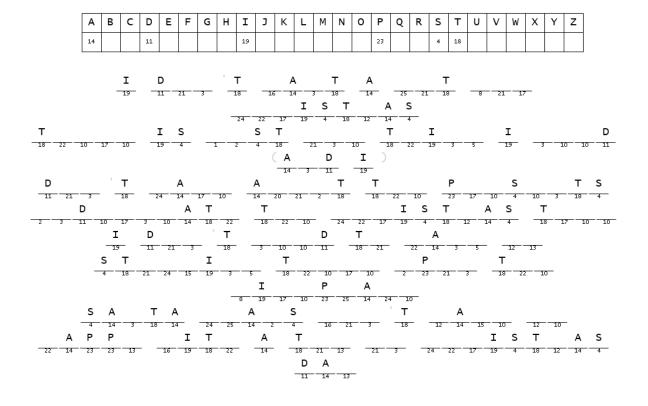

## The Best Puzzles

| ATOFUGOPTURSWOME      |                   |      |      |      |          |          |   |  |   |                                                  |   |   |   |   |   |   |   |   |  |  |  |
|-----------------------|-------------------|------|------|------|----------|----------|---|--|---|--------------------------------------------------|---|---|---|---|---|---|---|---|--|--|--|
|                       |                   |      |      |      |          |          |   |  |   |                                                  |   |   |   |   |   |   |   |   |  |  |  |
| TISBCMMSIUV           |                   |      |      |      |          |          |   |  |   |                                                  |   |   |   |   |   |   |   |   |  |  |  |
|                       |                   |      |      |      |          |          |   |  |   |                                                  |   |   |   |   |   |   |   |   |  |  |  |
| OEETBETCTHSAEGOUPTRTR |                   |      |      |      |          |          |   |  |   |                                                  |   |   |   |   |   |   |   |   |  |  |  |
|                       |                   |      |      |      |          |          |   |  |   |                                                  |   |   |   |   |   |   |   |   |  |  |  |
| PNIIBLRRRTASUMYCSEQO  |                   |      |      |      |          |          |   |  |   |                                                  |   |   |   |   |   |   |   |   |  |  |  |
|                       |                   |      |      |      |          |          |   |  |   |                                                  |   |   |   |   |   |   |   |   |  |  |  |
| LCSTVELAPHEEBWA       |                   |      |      |      |          |          |   |  |   |                                                  |   |   |   |   |   |   |   |   |  |  |  |
| LCS                   | TVE               | :LAI | HE   | EBW. | A        |          |   |  |   |                                                  |   |   | Т |   | 7 |   |   |   |  |  |  |
|                       |                   | 10   |      |      |          |          |   |  |   |                                                  |   |   |   |   |   |   |   |   |  |  |  |
| YFDRZEROPIRWAIBDTS    |                   |      |      |      |          |          |   |  |   |                                                  |   |   |   |   |   |   |   |   |  |  |  |
|                       |                   |      |      |      |          |          |   |  |   |                                                  |   |   |   |   |   | Τ |   | ] |  |  |  |
| BEEDIDOLPHNEVR        |                   |      |      |      |          |          |   |  |   |                                                  |   |   |   |   |   |   |   |   |  |  |  |
|                       |                   |      |      |      |          |          |   |  |   |                                                  |   |   |   | ] |   |   |   |   |  |  |  |
|                       |                   |      |      |      |          |          |   |  |   |                                                  | 4 |   |   | J |   |   |   |   |  |  |  |
| occ                   | SSI               | GRI  | МО   |      |          |          |   |  |   |                                                  |   | _ |   |   |   |   |   |   |  |  |  |
|                       |                   |      |      |      |          |          |   |  |   |                                                  |   |   |   |   |   |   |   |   |  |  |  |
|                       |                   |      | 1    |      |          | •        |   |  |   |                                                  |   | _ |   |   |   |   |   |   |  |  |  |
| HES                   | XAT               | LIF  | -NCI | NSE  | D        |          | l |  | Π |                                                  | 1 |   | Т | Т | 1 | _ | ٦ |   |  |  |  |
|                       |                   |      |      |      |          |          |   |  | Ļ |                                                  |   |   |   |   |   |   |   |   |  |  |  |
|                       | SSFALWAASCTBHSBCB |      |      |      |          |          |   |  |   |                                                  |   |   |   |   |   |   |   |   |  |  |  |
|                       |                   |      |      |      |          |          |   |  |   |                                                  |   |   |   |   |   |   | 7 |   |  |  |  |
|                       |                   |      |      |      | <u> </u> | <u> </u> |   |  |   | <del>'                                    </del> |   |   |   |   | 1 |   | _ |   |  |  |  |
|                       |                   |      |      |      |          |          |   |  |   |                                                  |   |   |   |   |   |   |   |   |  |  |  |
|                       |                   |      |      |      |          |          |   |  |   |                                                  |   |   |   |   |   |   |   |   |  |  |  |